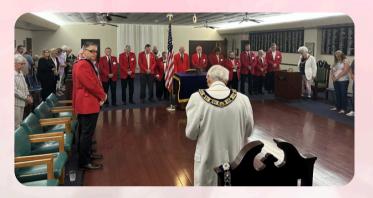

## 2025-2026 OFFICER INSTALATION

Installation Day at the Kissimmee Elks Lodge! A day of honor, tradition, and community spirit as we welcomed our newly installed officers at the Kissimmee Elks Lodge. Surrounded by friends, family, and fellow members, the ceremony was a reminder of the values we uphold and the service we commit to.

We're grateful for everyone who came out to support the incoming leadership and help us kick off a new chapter filled with purpose, fellowship, and a shared mission to uplift our community. Congratulations to all the officers—you've got some big shoes to fill... possibly your own, but now with more responsibility. Here's to a great year ahead!